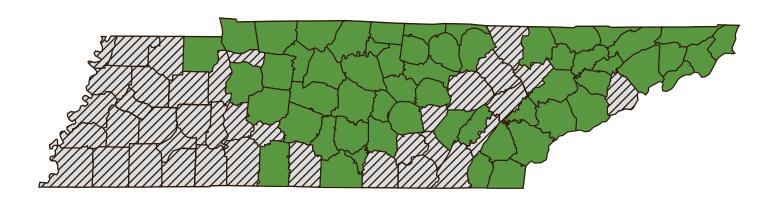

### **CORN**

| EARLIEST<br>Planting date | FINAL PLANTING<br>Date | END OF LATE PLANTING PERIOD |
|---------------------------|------------------------|-----------------------------|
| 3/21                      | 5/20                   | 6/4                         |
| 3/21                      | 5/25                   | 6/9                         |