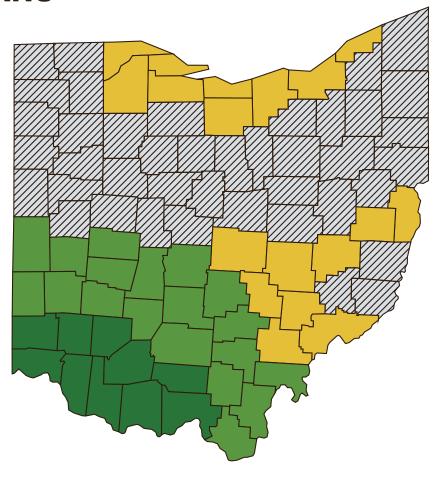

#### **SOYBEANS** FAC IRRIGATED AND NON-IRRIGATED

| EARLIEST<br>Planting date | FINAL PLANTING<br>Date |
|---------------------------|------------------------|
| 4/5                       | 7/5                    |
| 4/10                      | 7/5                    |
| 4/15                      | 7/5                    |

<sup>\*</sup>End of Late Planting Period 7/15.

| IMPORTANT DATES      |                |  |
|----------------------|----------------|--|
| Sales Closing        | 3/15           |  |
| Acreage Reporting    | 7/15           |  |
| Production Reporting | 4/29           |  |
| Billing Date         | 8/15           |  |
| End of Insurance     | 12/10          |  |
| Plan                 | RP, RP-HPE, YP |  |